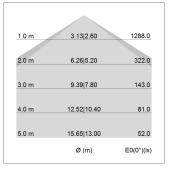

## LIGHT TECHNOLOGY

LED SMD linear
Light colour 830
Luminous flux 4000 lm
System power 30 W
Luminaire Efficiency 133 lm/W
Reflector SoftBeam+