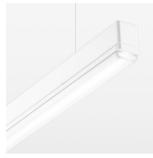

## beledi XS

Article number: 70680102

## LUMINAIRE

Weight 3.2 kg
Protection rating . class IP 40 . I
Luminaire colour white

## **OPTIONAL**

Mounting Accessories

Light band with LED, rated life of the LED L80/B50 > 50000 h, colour rendering index CRI > 80, reflector with homogeneous light distribution pattern, lens optics made of PMMA, luminaire insert sheet steel, powder-coated, white