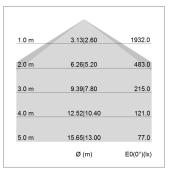

## LIGHT TECHNOLOGY

LED SMD linear
Light colour 830
Luminous flux 6000 lm
System power 49 W
Luminaire Efficiency 122 lm/W
Reflector SoftBeam+