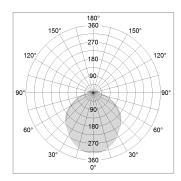

## LIGHT TECHNOLOGY

LED SMD linear
Light colour 830
Luminous flux 6000 lm
System power 49 W
Luminaire Efficiency 122 lm/W
Reflector SoftBeam+

## **OPCJA**

Mounting Accessories

Light band with LED, rated life of the LED L80/B50 > 50000 h, colour rendering index CRI > 80, reflector with homogeneous light distribution pattern, lens optics made of PMMA, luminaire insert sheet steel, powder-coated, white