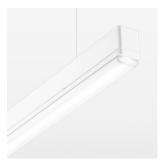

## beledi XS

Article number: 70680104

## LUMINAIRE

Weight 3.2 kg
Protection rating . class IP 40 . I
Luminaire colour white