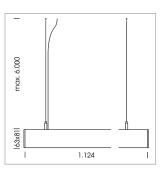

## LUMINAIRE

Weight 3.2 kg
Protection rating . class IP 40 . I
Luminaire colour white

## **OPCJA**

Mounting Accessories

Light band with LED, rated life of the LED L80/B50 > 50000 h, colour rendering index CRI > 80, reflector with homogeneous light distribution pattern, lens optics made of PMMA, luminaire insert sheet steel, powder-coated, white