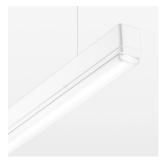

Article number: 70680105

## LIGHT TECHNOLOGY

| LED                  | SMD linear |
|----------------------|------------|
| Light colour         | 830        |
| Luminous flux        | 6000 lm    |
| System power         | 49 W       |
| Luminaire Efficiency | 122 lm/W   |
| Reflector            | SoftBeam+  |

## LUMINAIRE

Weight Protection rating . class Luminaire colour 3.2 kg IP 40 . I white

## **OPTIONAL**

Mounting Accessories





Light band with LED, rated life of the LED L80/B50 > 50000 h, colour rendering index CRI > 80, reflector with homogeneous light distribution pattern, lens optics made of PMMA, luminaire insert sheet steel, powder-coated, white

driver unit: 220-240 V~ / 50-60 Hz, max. 24 luminaires per circuit (B16A fuse)

Note: All data are typical values. System features may change with product improvements due to technical advances. Errors excepted.