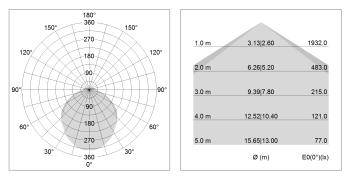

----------------------|------------|
| Light colour         | 830        |
| Luminous flux        | 6000 lm    |
| System power         | 49 W       |
| Luminaire Efficiency | 122 lm/W   |
| Reflector            | SoftBeam+  |

## LUMINAIRE

Weight Protection rating . class Luminaire colour 3.2 kg IP 40 . I white

## **OPTIONAL**

Mounting Accessories





Light band with LED, rated life of the LED L80/B50 > 50000 h, colour rendering index CRI > 80, reflector with homogeneous light distribution pattern, lens optics made of PMMA, luminaire insert sheet steel, powder-coated, white

driver unit: 220-240 V~ / 50-60 Hz, max. 24 luminaires per circuit (B16A fuse)

Note: All data are typical values. System features may change with product improvements due to technical advances. Errors excepted.