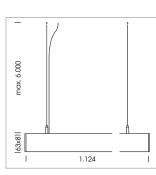

Article number: 70680105

## LIGHT TECHNOLOGY

| LED                  | SMD linear |
|----------------------|------------|
| Light colour         | 830        |
| Luminous flux        | 6000 lm    |
| System power         | 49 W       |
| Luminaire Efficiency | 122 lm/W   |
| Reflector            | SoftBeam+  |

## LUMINAIRE

Weight Protection rating . class Luminaire colour 3.2 kg IP 40 . I white

## **OPTIONAL**

Mounting Accessories





Light band with LED, rated life of the LED L80/B50 > 50000 h, colour rendering index CRI > 80, reflector with homogeneous light distribution pattern, lens optics made of PMMA, luminaire insert sheet steel, powder-coated, white

driver unit: 220-240 V~ / 50-60 Hz, max. 24 luminaires per circuit (B16A fuse)

Note: All data are typical values. System features may change with product improvements due to technical advances. Errors excepted.