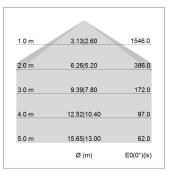

## LIGHT TECHNOLOGY

| LED                  | SMD linear |
|----------------------|------------|
| Light colour         | 830        |
| Luminous flux        | 4800 lm    |
| System power         | 35 W       |
| Luminaire Efficiency | 137 lm/W   |
| Reflector            | SoftBeam+  |