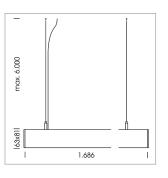

## **LUMINAIRE**

| Weight                    | 3.2 kg  |
|---------------------------|---------|
| Protection rating . class | IP 40.I |
| Luminaire colour          | white   |