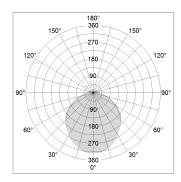

## LIGHT TECHNOLOGY

| LED                  | SMD linear |
|----------------------|------------|
| Light colour         | 830        |
| Luminous flux        | 4800 lm    |
| System power         | 35 W       |
| Luminaire Efficiency | 137 lm/W   |
| Reflector            | SoftBeam+  |