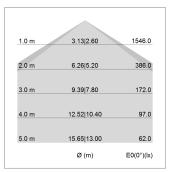

## LIGHT TECHNOLOGY

LED SMD linear
Light colour 830
Luminous flux 4800 lm
System power 35 W
Luminaire Efficiency 137 lm/W
Reflector SoftBeam+

## **OPTIONAL**

Mounting Accessories

Light band with LED, rated life of the LED L80/B50 > 50000 h, colour rendering index CRI > 80, reflector with homogeneous light distribution pattern, lens optics made of PMMA, luminaire insert sheet steel, powder-coated, white