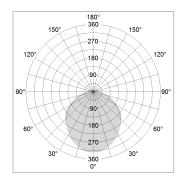

## LIGHT TECHNOLOGY

LED SMD linear
Light colour 830
Luminous flux 4800 lm
System power 35 W
Luminaire Efficiency 137 lm/W
Reflector SoftBeam+

## **OPTIONAL**

Mounting Accessories

Light band with LED, rated life of the LED L80/B50 > 50000 h, colour rendering index CRI > 80, reflector with homogeneous light distribution pattern, lens optics made of PMMA, luminaire insert sheet steel, powder-coated, white