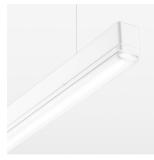

## beledi XS

Article number: 70680107

## **LUMINAIRE**

Weight 3.2 kg
Protection rating . class IP 40 . I
Luminaire colour white

## **OPTIONAL**

Mounting Accessories

Light band with LED, rated life of the LED L80/B50 > 50000 h, colour rendering index CRI > 80, reflector with homogeneous light distribution pattern, lens optics made of PMMA, luminaire insert sheet steel, powder-coated, white