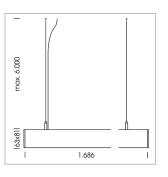

## **LUMINAIRE**

Weight 3.2 kg
Protection rating . class IP 40 . I
Luminaire colour white

## **OPTIONAL**

Mounting Accessories

Light band with LED, rated life of the LED L80/B50 > 50000 h, colour rendering index CRI > 80, reflector with homogeneous light distribution pattern, lens optics made of PMMA, luminaire insert sheet steel, powder-coated, white