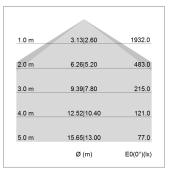

## LIGHT TECHNOLOGY

LED SMD linear
Light colour 830
Luminous flux 6000 lm
System power 44.5 W
Luminaire Efficiency 135 lm/W
Reflector SoftBeam+