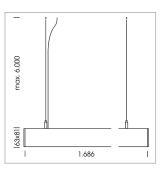

## LUMINAIRE

Weight 3.2 kg
Protection rating . class IP 40 . I
Luminaire colour white