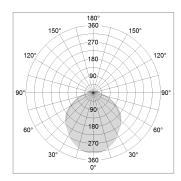

## LIGHT TECHNOLOGY

LED SMD linear
Light colour 830
Luminous flux 9000 lm
System power 73.5 W
Luminaire Efficiency 122 lm/W
Reflector SoftBeam+