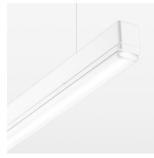

## beledi XS

Article number: 70680110

## **OPTIONAL**

Mounting Accessories

Light band with LED, rated life of the LED L80/B50 > 50000 h, colour rendering index CRI > 80, reflector with homogeneous light distribution pattern, lens optics made of PMMA, luminaire insert sheet steel, powder-coated, white