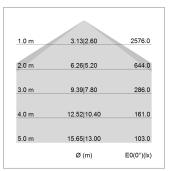

## LIGHT TECHNOLOGY

LED SMD linear
Light colour 830
Luminous flux 9000 lm
System power 73.5 W
Luminaire Efficiency 122 lm/W
Reflector SoftBeam+