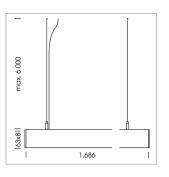

## beledi XS

Article number: 70680110

## LUMINAIRE

Weight 3.2 kg
Protection rating . class IP 40 . I
Luminaire colour white