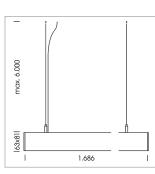

Article number: 70680111

## LIGHT TECHNOLOGY

| LED                  | SMD linear |
|----------------------|------------|
| Light colour         | 830        |
| Luminous flux        | 9000 lm    |
| System power         | 73.5 W     |
| Luminaire Efficiency | 122 lm/W   |
| Reflector            | SoftBeam+  |
|                      |            |

## LUMINAIRE

Weight Protection rating . class Luminaire colour 3.2 kg IP 40 . I white

## OPTIONAL

Mounting Accessories





Light band with LED, rated life of the LED L80/B50 > 50000 h, colour rendering index CRI > 80, reflector with homogeneous light distribution pattern, lens optics made of PMMA, luminaire insert sheet steel, powder-coated, white

driver unit: 220-240 V~ / 50-60 Hz, max. 24 luminaires per circuit (B16A fuse)

Note: All data are typical values. System features may change with product improvements due to technical advances. Errors excepted.