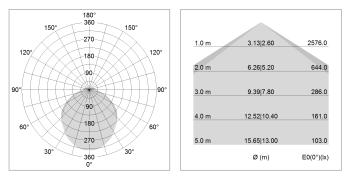

## LIGHT TECHNOLOGY

| LED                  | SMD linear |
|----------------------|------------|
| Light colour         | 830        |
| Luminous flux        | 9000 lm    |
| System power         | 73.5 W     |
| Luminaire Efficiency | 122 lm/W   |
| Reflector            | SoftBeam+  |
|                      |            |