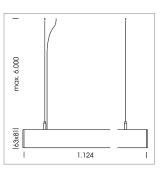

## beledi XS

Article number: 70680114

## LUMINAIRE

Weight 3.2 kg
Protection rating . class IP 40 . I
Luminaire colour white