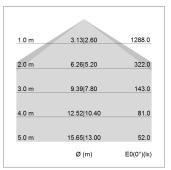

## LIGHT TECHNOLOGY

LED SMD linear
Light colour 830
Luminous flux 4000 lm
System power 30 W
Luminaire Efficiency 133 lm/W
Reflector SoftBeam+