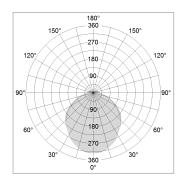

## LIGHT TECHNOLOGY

LED SMD linear
Light colour 830
Luminous flux 4000 lm
System power 30 W
Luminaire Efficiency 133 lm/W
Reflector SoftBeam+