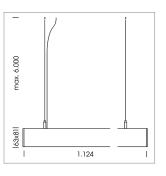

## **LUMINAIRE**

Weight 3.2 kg
Protection rating . class IP 40 . I
Luminaire colour white