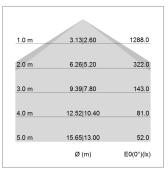

## LIGHT TECHNOLOGY

LED SMD linear
Light colour 830
Luminous flux 4000 lm
System power 30 W
Luminaire Efficiency 133 lm/W
Reflector SoftBeam+