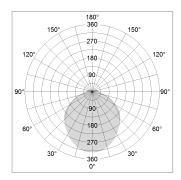

## LIGHT TECHNOLOGY

LED SMD linear
Light colour 830
Luminous flux 4000 lm
System power 30 W
Luminaire Efficiency 133 lm/W
Reflector SoftBeam+