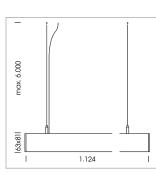

## **OPTIONAL**

Mounting Accessories

Light band with LED, rated life of the LED L80/B50 > 50000 h, colour rendering index CRI > 80, reflector with homogeneous light distribution pattern, lens optics made of PMMA, luminaire insert sheet steel, powder-coated, white