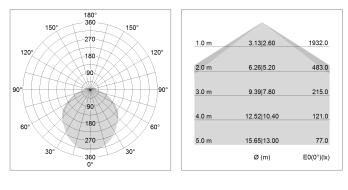

## LIGHT TECHNOLOGY

| LED                  | SMD linear |
|----------------------|------------|
| Light colour         | 830        |
| Luminous flux        | 6000 lm    |
| System power         | 49 W       |
| Luminaire Efficiency | 122 lm/W   |
| Reflector            | SoftBeam+  |