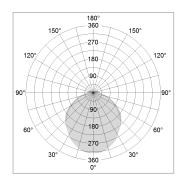

## LIGHT TECHNOLOGY

LED SMD linear
Light colour 830
Luminous flux 4800 lm
System power 35 W
Luminaire Efficiency 137 lm/W
Reflector SoftBeam+