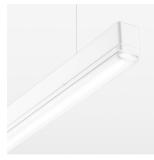

## beledi XS

Article number: 70680118

## LUMINAIRE

Weight 3.2 kg
Protection rating . class IP 40 . I
Luminaire colour white

## **OPTIONAL**

Mounting Accessories

Light band with LED, rated life of the LED L80/B50 > 50000 h, colour rendering index CRI > 80, reflector with homogeneous light distribution pattern, lens optics made of PMMA, luminaire insert sheet steel, powder-coated, white