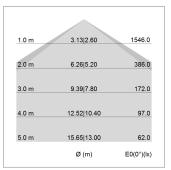

## LIGHT TECHNOLOGY

LED SMD linear
Light colour 830
Luminous flux 4800 lm
System power 35 W
Luminaire Efficiency 137 lm/W
Reflector SoftBeam+