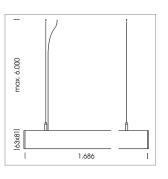

## LUMINAIRE

Weight 3.2 kg
Protection rating . class IP 40 . I
Luminaire colour white

driver unit: 220-240 V~ / 50-60 Hz, max. 24 luminaires per circuit (B16A fuse)

Note: All data are typical values. System features may change with product improvements due to technical advances. Errors excepted.