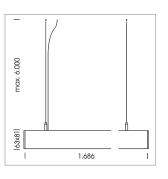

## beledi XS

Article number: 70680119

## LUMINAIRE

Weight 3.2 kg
Protection rating . class IP 40 . I
Luminaire colour white