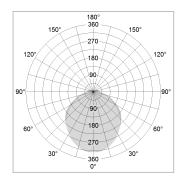

## LIGHT TECHNOLOGY

LED SMD linear
Light colour 830
Luminous flux 4800 lm
System power 35 W
Luminaire Efficiency 137 lm/W
Reflector SoftBeam+