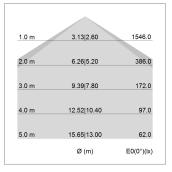

## LIGHT TECHNOLOGY

LED SMD linear
Light colour 830
Luminous flux 4800 lm
System power 35 W
Luminaire Efficiency 137 lm/W
Reflector SoftBeam+