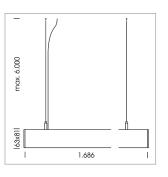

## LUMINAIRE

Weight 3.2 kg
Protection rating . class IP 40 . I
Luminaire colour white

## **OPTIONAL**

Mounting Accessories

Light band with LED, rated life of the LED L80/B50 > 50000 h, colour rendering index CRI > 80, reflector with homogeneous light distribution pattern, lens optics made of PMMA, luminaire insert sheet steel, powder-coated, white