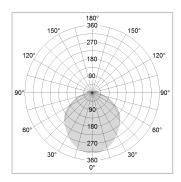

## LIGHT TECHNOLOGY

LED SMD linear
Light colour 830
Luminous flux 6000 lm
System power 44.5 W
Luminaire Efficiency 135 lm/W
Reflector SoftBeam+