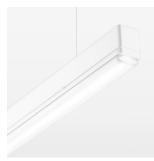

## beledi XS

Article number: 70680120

## **OPTIONAL**

Mounting Accessories

Light band with LED, rated life of the LED L80/B50 > 50000 h, colour rendering index CRI > 80, reflector with homogeneous light distribution pattern, lens optics made of PMMA, luminaire insert sheet steel, powder-coated, white