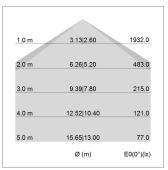

## LIGHT TECHNOLOGY

LED SMD linear
Light colour 830
Luminous flux 6000 lm
System power 44.5 W
Luminaire Efficiency 135 lm/W
Reflector SoftBeam+