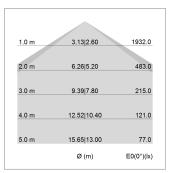

## LIGHT TECHNOLOGY

LED SMD linear
Light colour 830
Luminous flux 6000 lm
System power 44.5 W
Luminaire Efficiency 135 lm/W
Reflector SoftBeam+