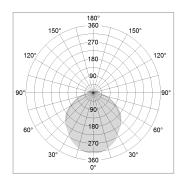

## LIGHT TECHNOLOGY

LED SMD linear
Light colour 830
Luminous flux 6000 lm
System power 44.5 W
Luminaire Efficiency 135 lm/W
Reflector SoftBeam+

## **OPTIONAL**

Mounting Accessories

Light band with LED, rated life of the LED L80/B50 > 50000 h, colour rendering index CRI > 80, reflector with homogeneous light distribution pattern, lens optics made of PMMA, luminaire insert sheet steel, powder-coated, white