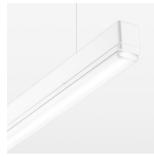

## beledi XS

Article number: 70680121

## LUMINAIRE

Weight 3.2 kg
Protection rating . class IP 40 . I
Luminaire colour white