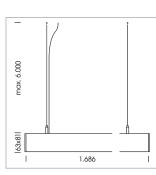

## LUMINAIRE

Weight Protection rating . class Luminaire colour 3.2 kg IP 40 . I white

## OPTIONEEL

Mounting Accessories

Light band with LED, rated life of the LED L80/B50 > 50000 h, colour rendering index CRI > 80, reflector with homogeneous light distribution pattern, lens optics made of PMMA, luminaire insert sheet steel, powder-coated, white