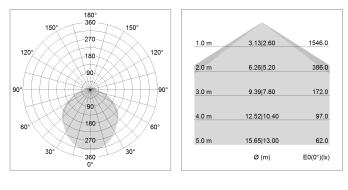

## LIGHT TECHNOLOGY

| SMD linear |
|------------|
| 840        |
| 4800 lm    |
| 33.5 W     |
| 143 lm/W   |
| SoftBeam+  |
|            |