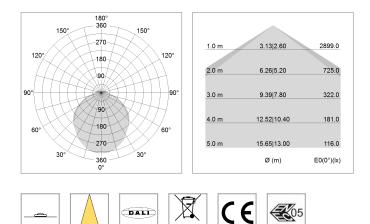

## LIGHT TECHNOLOGY

| LED                  | SMD linear |
|----------------------|------------|
| Light colour         | 840        |
| Luminous flux        | 9000 lm    |
| System power         | 69.5 W     |
| Luminaire Efficiency | 129 lm/W   |
| Reflector            | SoftBeam+  |