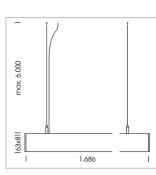

## LUMINAIRE

Weight Protection rating . class Luminaire colour 3.2 kg IP 40 . I white

## **OPTIONEEL**

Mounting Accessories

Light band with LED, rated life of the LED L80/B50 > 50000 h, colour rendering index CRI > 80, reflector with homogeneous light distribution pattern, lens optics made of PMMA, luminaire insert sheet steel, powder-coated, white