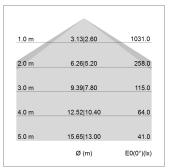

## LIGHT TECHNOLOGY

LED SMD linear
Light colour 840
Luminous flux 3200 lm
System power 22.5 W
Luminaire Efficiency 142 lm/W
Reflector SoftBeam+