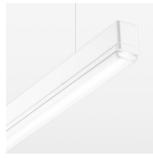

## beledi XS

Article number: 70680212

## **OPTIONAL**

Mounting Accessories

Light band with LED, rated life of the LED L80/B50 > 50000 h, colour rendering index CRI > 80, reflector with homogeneous light distribution pattern, lens optics made of PMMA, luminaire insert sheet steel, powder-coated, white