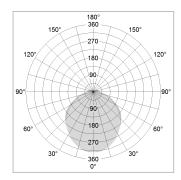

## LIGHT TECHNOLOGY

LED SMD linear
Light colour 840
Luminous flux 3200 lm
System power 22.5 W
Luminaire Efficiency 142 lm/W
Reflector SoftBeam+