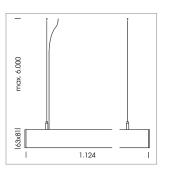

## beledi XS

Article number: 70680212

## LUMINAIRE

Weight 3.2 kg
Protection rating . class IP 40 . I
Luminaire colour white