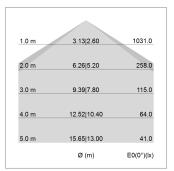

## LIGHT TECHNOLOGY

LED SMD linear
Light colour 840
Luminous flux 3200 lm
System power 22.5 W
Luminaire Efficiency 142 lm/W
Reflector SoftBeam+