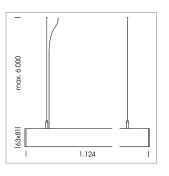

## **LUMINAIRE**

Weight 3.2 kg
Protection rating . class IP 40 . I
Luminaire colour white