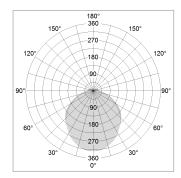

## LIGHT TECHNOLOGY

LED SMD linear
Light colour 840
Luminous flux 4000 lm
System power 28.5 W
Luminaire Efficiency 140 lm/W
Reflector SoftBeam+