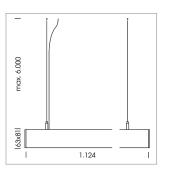

## **LUMINAIRE**

Weight 3.2 kg
Protection rating . class IP 40 . I
Luminaire colour white