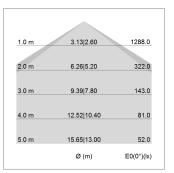

## LIGHT TECHNOLOGY

LED SMD linear
Light colour 840
Luminous flux 4000 lm
System power 28.5 W
Luminaire Efficiency 140 lm/W
Reflector SoftBeam+