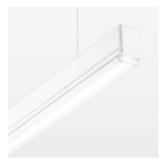

## OPTIONAL

Mounting Accessories

Light band with LED, rated life of the LED L80/B50 > 50000 h, colour rendering index CRI > 80, reflector with homogeneous light distribution pattern, lens optics made of PMMA, luminaire insert sheet steel, powder-coated, white