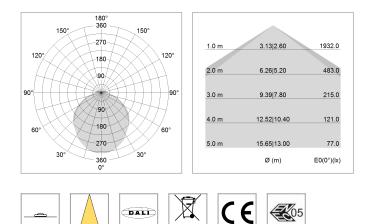

## LIGHT TECHNOLOGY

| LED                  | SMD linear |
|----------------------|------------|
| Light colour         | 840        |
| Luminous flux        | 6000 lm    |
| System power         | 47 W       |
| Luminaire Efficiency | 128 lm/W   |
| Reflector            | SoftBeam+  |