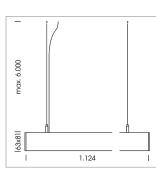

## LUMINAIRE

Weight Protection rating . class Luminaire colour 3.2 kg IP 40 . I white

## OPTIONAL

Mounting Accessories

Light band with LED, rated life of the LED L80/B50 > 50000 h, colour rendering index CRI > 80, reflector with homogeneous light distribution pattern, lens optics made of PMMA, luminaire insert sheet steel, powder-coated, white