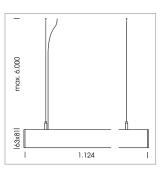

## beledi XS

Article number: 70680217

## LUMINAIRE

Weight 3.2 kg
Protection rating . class IP 40 . I
Luminaire colour white