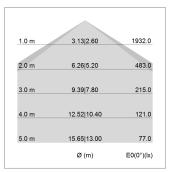

## LIGHT TECHNOLOGY

LED SMD linear
Light colour 840
Luminous flux 6000 lm
System power 47 W
Luminaire Efficiency 128 lm/W
Reflector SoftBeam+