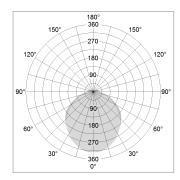

## LIGHT TECHNOLOGY

LED SMD linear
Light colour 840
Luminous flux 6000 lm
System power 47 W
Luminaire Efficiency 128 lm/W
Reflector SoftBeam+