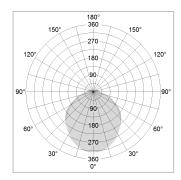

## LIGHT TECHNOLOGY

LED SMD linear
Light colour 840
Luminous flux 4800 lm
System power 33.5 W
Luminaire Efficiency 143 lm/W
Reflector SoftBeam+