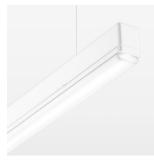

## beledi XS

Article number: 70680218

## **OPTIONAL**

Mounting Accessories

Light band with LED, rated life of the LED L80/B50 > 50000 h, colour rendering index CRI > 80, reflector with homogeneous light distribution pattern, lens optics made of PMMA, luminaire insert sheet steel, powder-coated, white