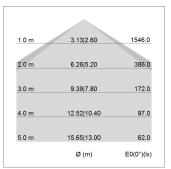

## LIGHT TECHNOLOGY

LED SMD linear
Light colour 840
Luminous flux 4800 lm
System power 33.5 W
Luminaire Efficiency 143 lm/W
Reflector SoftBeam+