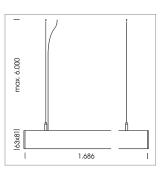

## LUMINAIRE

Weight 3.2 kg
Protection rating . class IP 40 . I
Luminaire colour white