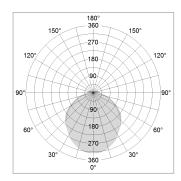

## LIGHT TECHNOLOGY

LED SMD linear
Light colour 840
Luminous flux 4800 lm
System power 33.5 W
Luminaire Efficiency 143 lm/W
Reflector SoftBeam+