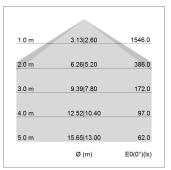

## LIGHT TECHNOLOGY

LED SMD linear
Light colour 840
Luminous flux 4800 lm
System power 33.5 W
Luminaire Efficiency 143 lm/W
Reflector SoftBeam+