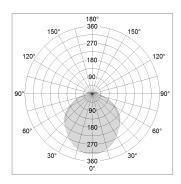

## LIGHT TECHNOLOGY

LED SMD linear
Light colour 840
Luminous flux 6000 lm
System power 43 W
Luminaire Efficiency 140 lm/W
Reflector SoftBeam+