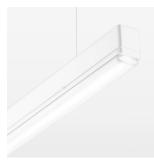

## **OPTIONAL**

Mounting Accessories

Light band with LED, rated life of the LED L80/B50 > 50000 h, colour rendering index CRI > 80, reflector with homogeneous light distribution pattern, lens optics made of PMMA, luminaire insert sheet steel, powder-coated, white