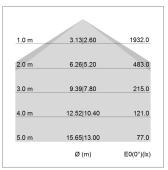

## LIGHT TECHNOLOGY

LED SMD linear
Light colour 840
Luminous flux 6000 lm
System power 43 W
Luminaire Efficiency 140 lm/W
Reflector SoftBeam+