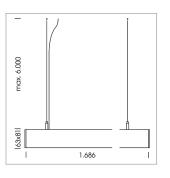

## **LUMINAIRE**

Weight 3.2 kg
Protection rating . class IP 40 . I
Luminaire colour white