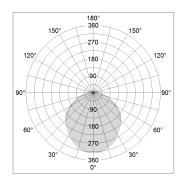

## LIGHT TECHNOLOGY

LED SMD linear
Light colour 840
Luminous flux 6000 lm
System power 43 W
Luminaire Efficiency 140 lm/W
Reflector SoftBeam+