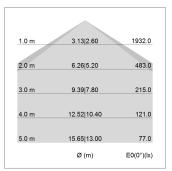

## LIGHT TECHNOLOGY

LED SMD linear
Light colour 840
Luminous flux 6000 lm
System power 43 W
Luminaire Efficiency 140 lm/W
Reflector SoftBeam+