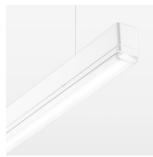

## beledi XS

Article number: 70680221

## **OPTIONAL**

Mounting Accessories

Light band with LED, rated life of the LED L80/B50 > 50000 h, colour rendering index CRI > 80, reflector with homogeneous light distribution pattern, lens optics made of PMMA, luminaire insert sheet steel, powder-coated, white