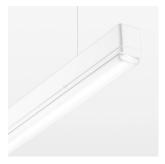

## LIGHT TECHNOLOGY

| LED                  | SMD linear |
|----------------------|------------|
| Light colour         | 840        |
| Luminous flux        | 9000 lm    |
| System power         | 69.5 W     |
| Luminaire Efficiency | 129 lm/W   |
| Reflector            | SoftBeam+  |

## OPCJA

Mounting Accessories

Light band with LED, rated life of the LED L80/B50 > 50000 h, colour rendering index CRI > 80, reflector with homogeneous light distribution pattern, lens optics made of PMMA, luminaire insert sheet steel, powder-coated, white