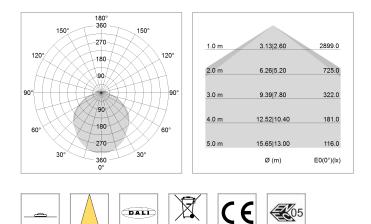

## LIGHT TECHNOLOGY

| LED                  | SMD linear |
|----------------------|------------|
| Light colour         | 840        |
| Luminous flux        | 9000 lm    |
| System power         | 69.5 W     |
| Luminaire Efficiency | 129 lm/W   |
| Reflector            | SoftBeam+  |