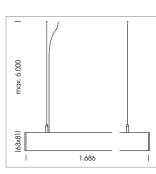

## LUMINAIRE

Weight Protection rating . class Luminaire colour 3.2 kg IP 40 . I white

## OPCJA

Mounting Accessories

Light band with LED, rated life of the LED L80/B50 > 50000 h, colour rendering index CRI > 80, reflector with homogeneous light distribution pattern, lens optics made of PMMA, luminaire insert sheet steel, powder-coated, white