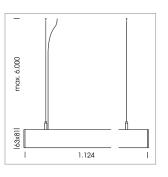

## beledi XS

Article number: 70680402

## LUMINAIRE

Weight 3.2 kg Protection rating . class IP 40 . I Luminaire colour silver