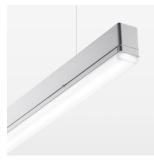

## beledi XS

Article number: 70680402

## LUMINAIRE

Weight 3.2 kg Protection rating . class IP 40 . I Luminaire colour silver

## **OPCJA**

Mounting Accessories

Light band with LED, rated life of the LED L80/B50 > 50000 h, colour rendering index CRI > 80, reflector with homogeneous light distribution pattern, lens optics made of PMMA, luminaire insert sheet steel, powder-coated, silver