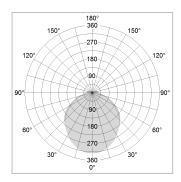

## LIGHT TECHNOLOGY

LED SMD linear
Light colour 830
Luminous flux 4000 lm
System power 30 W
Luminaire Efficiency 133 lm/W
Reflector SoftBeam+

## **OPCJA**

Mounting Accessories

Light band with LED, rated life of the LED L80/B50 > 50000 h, colour rendering index CRI > 80, reflector with homogeneous light distribution pattern, lens optics made of PMMA, luminaire insert sheet steel, powder-coated, silver