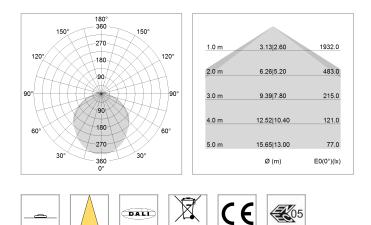

## LIGHT TECHNOLOGY

| LED                  | SMD linear |
|----------------------|------------|
| Light colour         | 830        |
| Luminous flux        | 6000 lm    |
| System power         | 49 W       |
| Luminaire Efficiency | 122 lm/W   |
| Reflector            | SoftBeam+  |