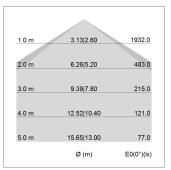

## LIGHT TECHNOLOGY

LED SMD linear
Light colour 830
Luminous flux 6000 lm
System power 44.5 W
Luminaire Efficiency 135 lm/W
Reflector SoftBeam+