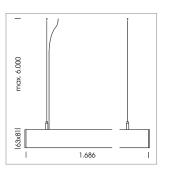

## **LUMINAIRE**

Weight 3.2 kg Protection rating . class IP 40 . I Luminaire colour silver