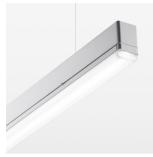

## beledi XS

Article number: 70680408

## **OPTIONEEL**

Mounting Accessories

Light band with LED, rated life of the LED L80/B50 > 50000 h, colour rendering index CRI > 80, reflector with homogeneous light distribution pattern, lens optics made of PMMA, luminaire insert sheet steel, powder-coated, silver