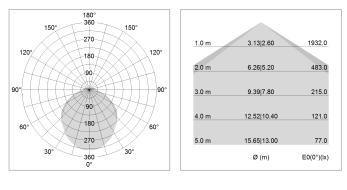

## LIGHT TECHNOLOGY

| SMD linear |
|------------|
| 830        |
| 6000 lm    |
| 44.5 W     |
| 135 lm/W   |
| SoftBeam+  |
|            |