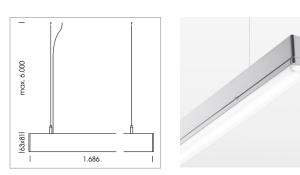

## **OPTIONAL**

Mounting Accessories

Light band with LED, rated life of the LED L80/B50 > 50000 h, colour rendering index CRI > 80, reflector with homogeneous light distribution pattern, lens optics made of PMMA, luminaire insert sheet steel, powder-coated, silver