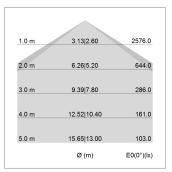

## LIGHT TECHNOLOGY

LED SMD linear
Light colour 830
Luminous flux 9000 lm
System power 73.5 W
Luminaire Efficiency 122 lm/W
Reflector SoftBeam+