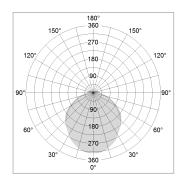

## LIGHT TECHNOLOGY

LED SMD linear
Light colour 830
Luminous flux 9000 lm
System power 73.5 W
Luminaire Efficiency 122 lm/W
Reflector SoftBeam+