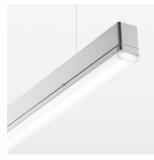

## beledi XS

Article number: 70680410

## LUMINAIRE

Weight 3.2 kg
Protection rating . class IP 40 . I
Luminaire colour silver