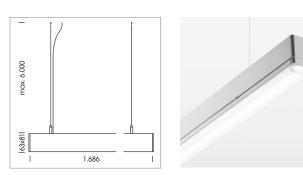

## LIGHT TECHNOLOGY

| SMD linear |
|------------|
| 830        |
| 9000 lm    |
| 73.5 W     |
| 122 lm/W   |
| SoftBeam+  |
|            |