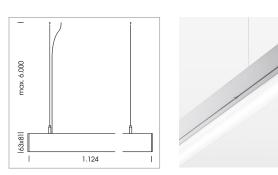

## LIGHT TECHNOLOGY

| LED                  | SMD linear |
|----------------------|------------|
| Light colour         | 830        |
| Luminous flux        | 4000 lm    |
| System power         | 30 W       |
| Luminaire Efficiency | 133 lm/W   |
| Reflector            | SoftBeam+  |