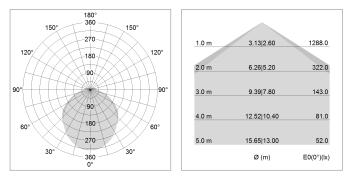

## LIGHT TECHNOLOGY

| LED                  | SMD linear |
|----------------------|------------|
| Light colour         | 830        |
| Luminous flux        | 4000 lm    |
| System power         | 30 W       |
| Luminaire Efficiency | 133 lm/W   |
| Reflector            | SoftBeam+  |