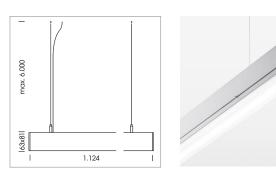

## LUMINAIRE

Weight Protection rating . class Luminaire colour 3.2 kg IP 40 . I silver

## OPTIONEEL

Mounting Accessories

Light band with LED, rated life of the LED L80/B50 > 50000 h, colour rendering index CRI > 80, reflector with homogeneous light distribution pattern, lens optics made of PMMA, luminaire insert sheet steel, powder-coated, silver