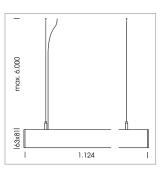

## LUMINAIRE

Weight 3.2 kg Protection rating . class IP 40 . I Luminaire colour silver