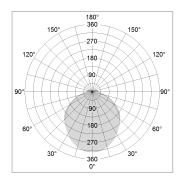

## LIGHT TECHNOLOGY

LED SMD linear
Light colour 830
Luminous flux 6000 lm
System power 49 W
Luminaire Efficiency 122 lm/W
Reflector SoftBeam+