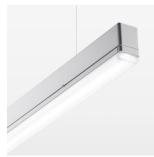

## beledi XS

Article number: 70680417

## LUMINAIRE

Weight 3.2 kg Protection rating . class IP 40 . I Luminaire colour silver

## **OPTIONAL**

Mounting Accessories

Light band with LED, rated life of the LED L80/B50 > 50000 h, colour rendering index CRI > 80, reflector with homogeneous light distribution pattern, lens optics made of PMMA, luminaire insert sheet steel, powder-coated, silver