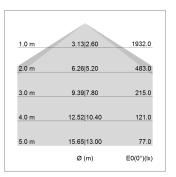

## LIGHT TECHNOLOGY

LED SMD linear
Light colour 830
Luminous flux 6000 lm
System power 49 W
Luminaire Efficiency 122 lm/W
Reflector SoftBeam+