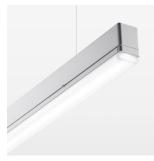

## beledi XS

Article number: 70680418

## **OPTIONAL**

Mounting Accessories

Light band with LED, rated life of the LED L80/B50 > 50000 h, colour rendering index CRI > 80, reflector with homogeneous light distribution pattern, lens optics made of PMMA, luminaire insert sheet steel, powder-coated, silver