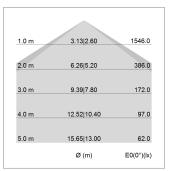

## LIGHT TECHNOLOGY

LED SMD linear
Light colour 830
Luminous flux 4800 lm
System power 35 W
Luminaire Efficiency 137 lm/W
Reflector SoftBeam+