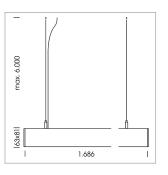

## beledi XS

Article number: 70680419

## **LUMINAIRE**

Weight 3.2 kg
Protection rating . class IP 40 . I
Luminaire colour silver