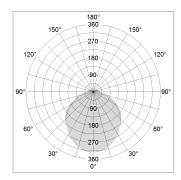

## LIGHT TECHNOLOGY

LED SMD linear
Light colour 830
Luminous flux 4800 lm
System power 35 W
Luminaire Efficiency 137 lm/W
Reflector SoftBeam+