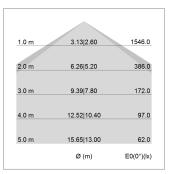

## LIGHT TECHNOLOGY

LED SMD linear
Light colour 830
Luminous flux 4800 lm
System power 35 W
Luminaire Efficiency 137 lm/W
Reflector SoftBeam+