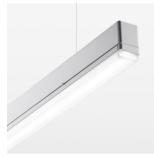

## beledi XS

Article number: 70680419

## **LUMINAIRE**

Weight 3.2 kg
Protection rating . class IP 40 . I
Luminaire colour silver

## **OPTIONAL**

Mounting Accessories

Light band with LED, rated life of the LED L80/B50 > 50000 h, colour rendering index CRI > 80, reflector with homogeneous light distribution pattern, lens optics made of PMMA, luminaire insert sheet steel, powder-coated, silver