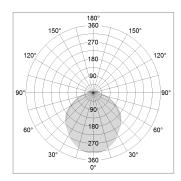

## LIGHT TECHNOLOGY

LED SMD linear
Light colour 830
Luminous flux 6000 lm
System power 44.5 W
Luminaire Efficiency 135 lm/W
Reflector SoftBeam+