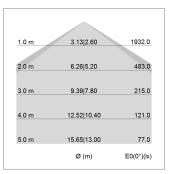

## LIGHT TECHNOLOGY

LED SMD linear
Light colour 830
Luminous flux 6000 lm
System power 44.5 W
Luminaire Efficiency 135 lm/W
Reflector SoftBeam+