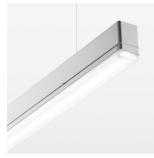

## beledi XS

Article number: 70680420

## **OPTIONAL**

Mounting Accessories

Light band with LED, rated life of the LED L80/B50 > 50000 h, colour rendering index CRI > 80, reflector with homogeneous light distribution pattern, lens optics made of PMMA, luminaire insert sheet steel, powder-coated, silver