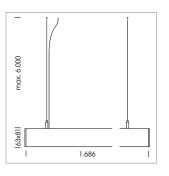

## LUMINAIRE

Weight 3.2 kg
Protection rating . class IP 40 . I
Luminaire colour silver