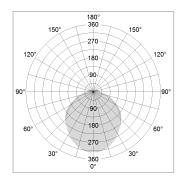

## LIGHT TECHNOLOGY

LED SMD linear
Light colour 830
Luminous flux 6000 lm
System power 44.5 W
Luminaire Efficiency 135 lm/W
Reflector SoftBeam+