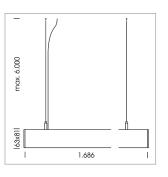

## **LUMINAIRE**

Weight 3.2 kg Protection rating . class IP 40 . I Luminaire colour silver

## **OPTIONEEL**

Mounting Accessories

Light band with LED, rated life of the LED L80/B50 > 50000 h, colour rendering index CRI > 80, reflector with homogeneous light distribution pattern, lens optics made of PMMA, luminaire insert sheet steel, powdercoated, silver