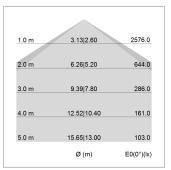

## LIGHT TECHNOLOGY

LED SMD linear
Light colour 830
Luminous flux 9000 lm
System power 73.5 W
Luminaire Efficiency 122 lm/W
Reflector SoftBeam+