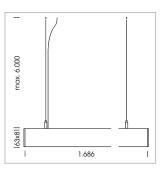

## beledi XS

Article number: 70680422

## LUMINAIRE

Weight 3.2 kg Protection rating . class IP 40 . I Luminaire colour silver