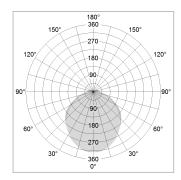

## LIGHT TECHNOLOGY

LED SMD linear
Light colour 830
Luminous flux 9000 lm
System power 73.5 W
Luminaire Efficiency 122 lm/W
Reflector SoftBeam+