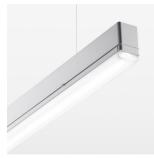

## LUMINAIRE

Weight 3.2 kg Protection rating . class IP 40 . I Luminaire colour silver

## **OPTIONAL**

Mounting Accessories

Light band with LED, rated life of the LED L80/B50 > 50000 h, colour rendering index CRI > 80, reflector with homogeneous light distribution pattern, lens optics made of PMMA, luminaire insert sheet steel, powder-coated, silver