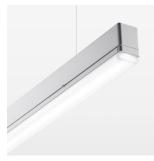

## beledi XS

Article number: 70680423

## LUMINAIRE

Weight 3.2 kg Protection rating . class IP 40 . I Luminaire colour silver