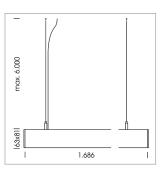

## beledi XS

Article number: 70680423

## LUMINAIRE

Weight 3.2 kg Protection rating . class IP 40 . I Luminaire colour silver