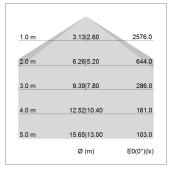

## LIGHT TECHNOLOGY

LED SMD linear
Light colour 830
Luminous flux 9000 lm
System power 73.5 W
Luminaire Efficiency 122 lm/W
Reflector SoftBeam+

## **OPTIONAL**

Mounting Accessories

Light band with LED, rated life of the LED L80/B50 > 50000 h, colour rendering index CRI > 80, reflector with homogeneous light distribution pattern, lens optics made of PMMA, luminaire insert sheet steel, powdercoated, silver