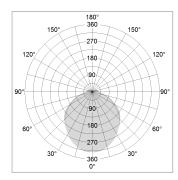

## LIGHT TECHNOLOGY

LED SMD linear
Light colour 830
Luminous flux 9000 lm
System power 73.5 W
Luminaire Efficiency 122 lm/W
Reflector SoftBeam+

## **OPTIONAL**

Mounting Accessories

Light band with LED, rated life of the LED L80/B50 > 50000 h, colour rendering index CRI > 80, reflector with homogeneous light distribution pattern, lens optics made of PMMA, luminaire insert sheet steel, powdercoated, silver