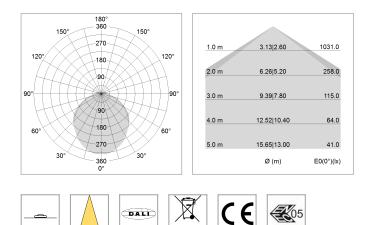

## LIGHT TECHNOLOGY

| SMD linear |
|------------|
| 840        |
| 3200 lm    |
| 22.5 W     |
| 142 lm/W   |
| SoftBeam+  |
|            |

driver unit: 220-240 V~ / 50-60 Hz, max. 24 luminaires per circuit (B16A fuse)

Note: All data are typical values. System features may change with product improvements due to technical advances. Errors excepted.