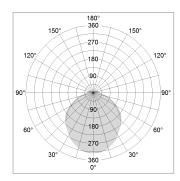

## LIGHT TECHNOLOGY

LED SMD linear
Light colour 840
Luminous flux 3200 lm
System power 22.5 W
Luminaire Efficiency 142 lm/W
Reflector SoftBeam+