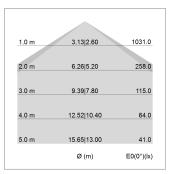

## LIGHT TECHNOLOGY

LED SMD linear
Light colour 840
Luminous flux 3200 lm
System power 22.5 W
Luminaire Efficiency 142 lm/W
Reflector SoftBeam+