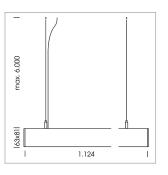

## beledi XS

Article number: 70680501

## LUMINAIRE

Weight 3.2 kg
Protection rating . class IP 40 . I
Luminaire colour silver