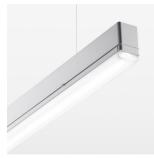

## beledi XS

Article number: 70680501

## LUMINAIRE

Weight 3.2 kg
Protection rating . class IP 40 . I
Luminaire colour silver

## **OPTIONAL**

Mounting Accessories

Light band with LED, rated life of the LED L80/B50 > 50000 h, colour rendering index CRI > 80, reflector with homogeneous light distribution pattern, lens optics made of PMMA, luminaire insert sheet steel, powder-coated, silver