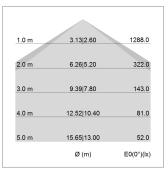

## LIGHT TECHNOLOGY

LED SMD linear
Light colour 840
Luminous flux 4000 lm
System power 28.5 W
Luminaire Efficiency 140 lm/W
Reflector SoftBeam+