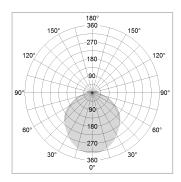

## LIGHT TECHNOLOGY

LED SMD linear
Light colour 840
Luminous flux 4000 lm
System power 28.5 W
Luminaire Efficiency 140 lm/W
Reflector SoftBeam+