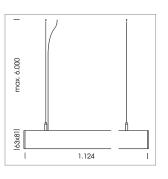

## LUMINAIRE

Weight 3.2 kg Protection rating . class IP 40 . I Luminaire colour silver