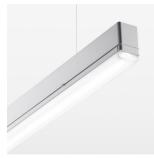

## beledi XS

Article number: 70680502

## **OPTIONAL**

Mounting Accessories

Light band with LED, rated life of the LED L80/B50 > 50000 h, colour rendering index CRI > 80, reflector with homogeneous light distribution pattern, lens optics made of PMMA, luminaire insert sheet steel, powder-coated, silver