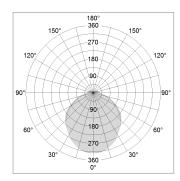

## LIGHT TECHNOLOGY

LED SMD linear
Light colour 840
Luminous flux 4000 lm
System power 28.5 W
Luminaire Efficiency 140 lm/W
Reflector SoftBeam+