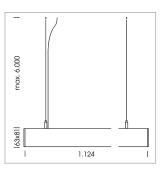

## LUMINAIRE

Weight 3.2 kg
Protection rating . class IP 40 . I
Luminaire colour silver

## **OPTIONAL**

Mounting Accessories

Light band with LED, rated life of the LED L80/B50 > 50000 h, colour rendering index CRI > 80, reflector with homogeneous light distribution pattern, lens optics made of PMMA, luminaire insert sheet steel, powdercoated, silver