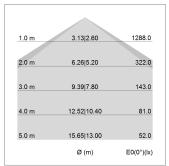

## LIGHT TECHNOLOGY

LED SMD linear
Light colour 840
Luminous flux 4000 lm
System power 28.5 W
Luminaire Efficiency 140 lm/W
Reflector SoftBeam+