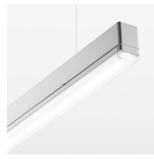

## LUMINAIRE

Weight 3.2 kg
Protection rating . class IP 40 . I
Luminaire colour silver

## **OPTIONAL**

Mounting Accessories

Light band with LED, rated life of the LED L80/B50 > 50000 h, colour rendering index CRI > 80, reflector with homogeneous light distribution pattern, lens optics made of PMMA, luminaire insert sheet steel, powdercoated, silver