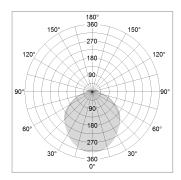

## LIGHT TECHNOLOGY

LED SMD linear
Light colour 840
Luminous flux 6000 lm
System power 47 W
Luminaire Efficiency 128 lm/W
Reflector SoftBeam+