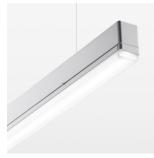

## beledi XS

Article number: 70680504

## LUMINAIRE

Weight 3.2 kg Protection rating . class IP 40 . I Luminaire colour silver

## **OPTIONEEL**

Mounting Accessories

Light band with LED, rated life of the LED L80/B50 > 50000 h, colour rendering index CRI > 80, reflector with homogeneous light distribution pattern, lens optics made of PMMA, luminaire insert sheet steel, powder-coated, silver