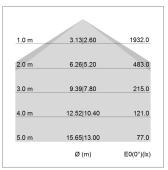

## LIGHT TECHNOLOGY

LED SMD linear
Light colour 840
Luminous flux 6000 lm
System power 47 W
Luminaire Efficiency 128 lm/W
Reflector SoftBeam+