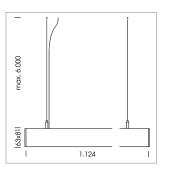

## beledi XS

Article number: 70680504

## LIGHT TECHNOLOGY

LED SMD linear
Light colour 840
Luminous flux 6000 lm
System power 47 W
Luminaire Efficiency 128 lm/W
Reflector SoftBeam+

## LUMINAIRE

Weight 3.2 kg Protection rating . class IP 40 . I Luminaire colour silver

## **OPTIONEEL**

Mounting Accessories





Light band with LED, rated life of the LED L80/B50 > 50000 h, colour rendering index CRI > 80, reflector with homogeneous light distribution pattern, lens optics made of PMMA, luminaire insert sheet steel, powder-coated, silver

driver unit: 220-240 V~ / 50-60 Hz, max. 24 luminaires per circuit (B16A fuse)

Note: All data are typical values. System features may change with product improvements due to technical advances. Errors excepted.