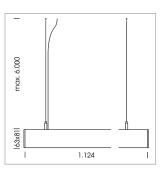

## LUMINAIRE

Weight 3.2 kg
Protection rating . class IP 40 . I
Luminaire colour silver

## **OPTIONAL**

Mounting Accessories

Light band with LED, rated life of the LED L80/B50 > 50000 h, colour rendering index CRI > 80, reflector with homogeneous light distribution pattern, lens optics made of PMMA, luminaire insert sheet steel, powdercoated, silver