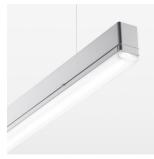

## beledi XS

Article number: 70680505

## LUMINAIRE

Weight 3.2 kg
Protection rating . class IP 40 . I
Luminaire colour silver

## **OPTIONAL**

Mounting Accessories

Light band with LED, rated life of the LED L80/B50 > 50000 h, colour rendering index CRI > 80, reflector with homogeneous light distribution pattern, lens optics made of PMMA, luminaire insert sheet steel, powdercoated, silver