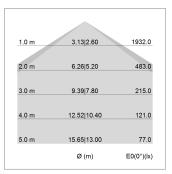

## LIGHT TECHNOLOGY

LED SMD linear
Light colour 840
Luminous flux 6000 lm
System power 47 W
Luminaire Efficiency 128 lm/W
Reflector SoftBeam+