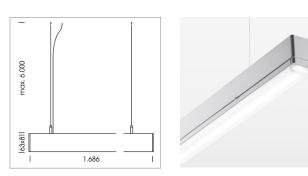

## LIGHT TECHNOLOGY

| SMD linear |
|------------|
| 840        |
| 4800 lm    |
| 33.5 W     |
| 143 lm/W   |
| SoftBeam+  |
|            |