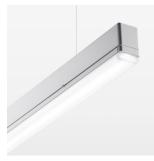

## beledi XS

Article number: 70680507

## LUMINAIRE

Weight 3.2 kg
Protection rating . class IP 40 . I
Luminaire colour silver